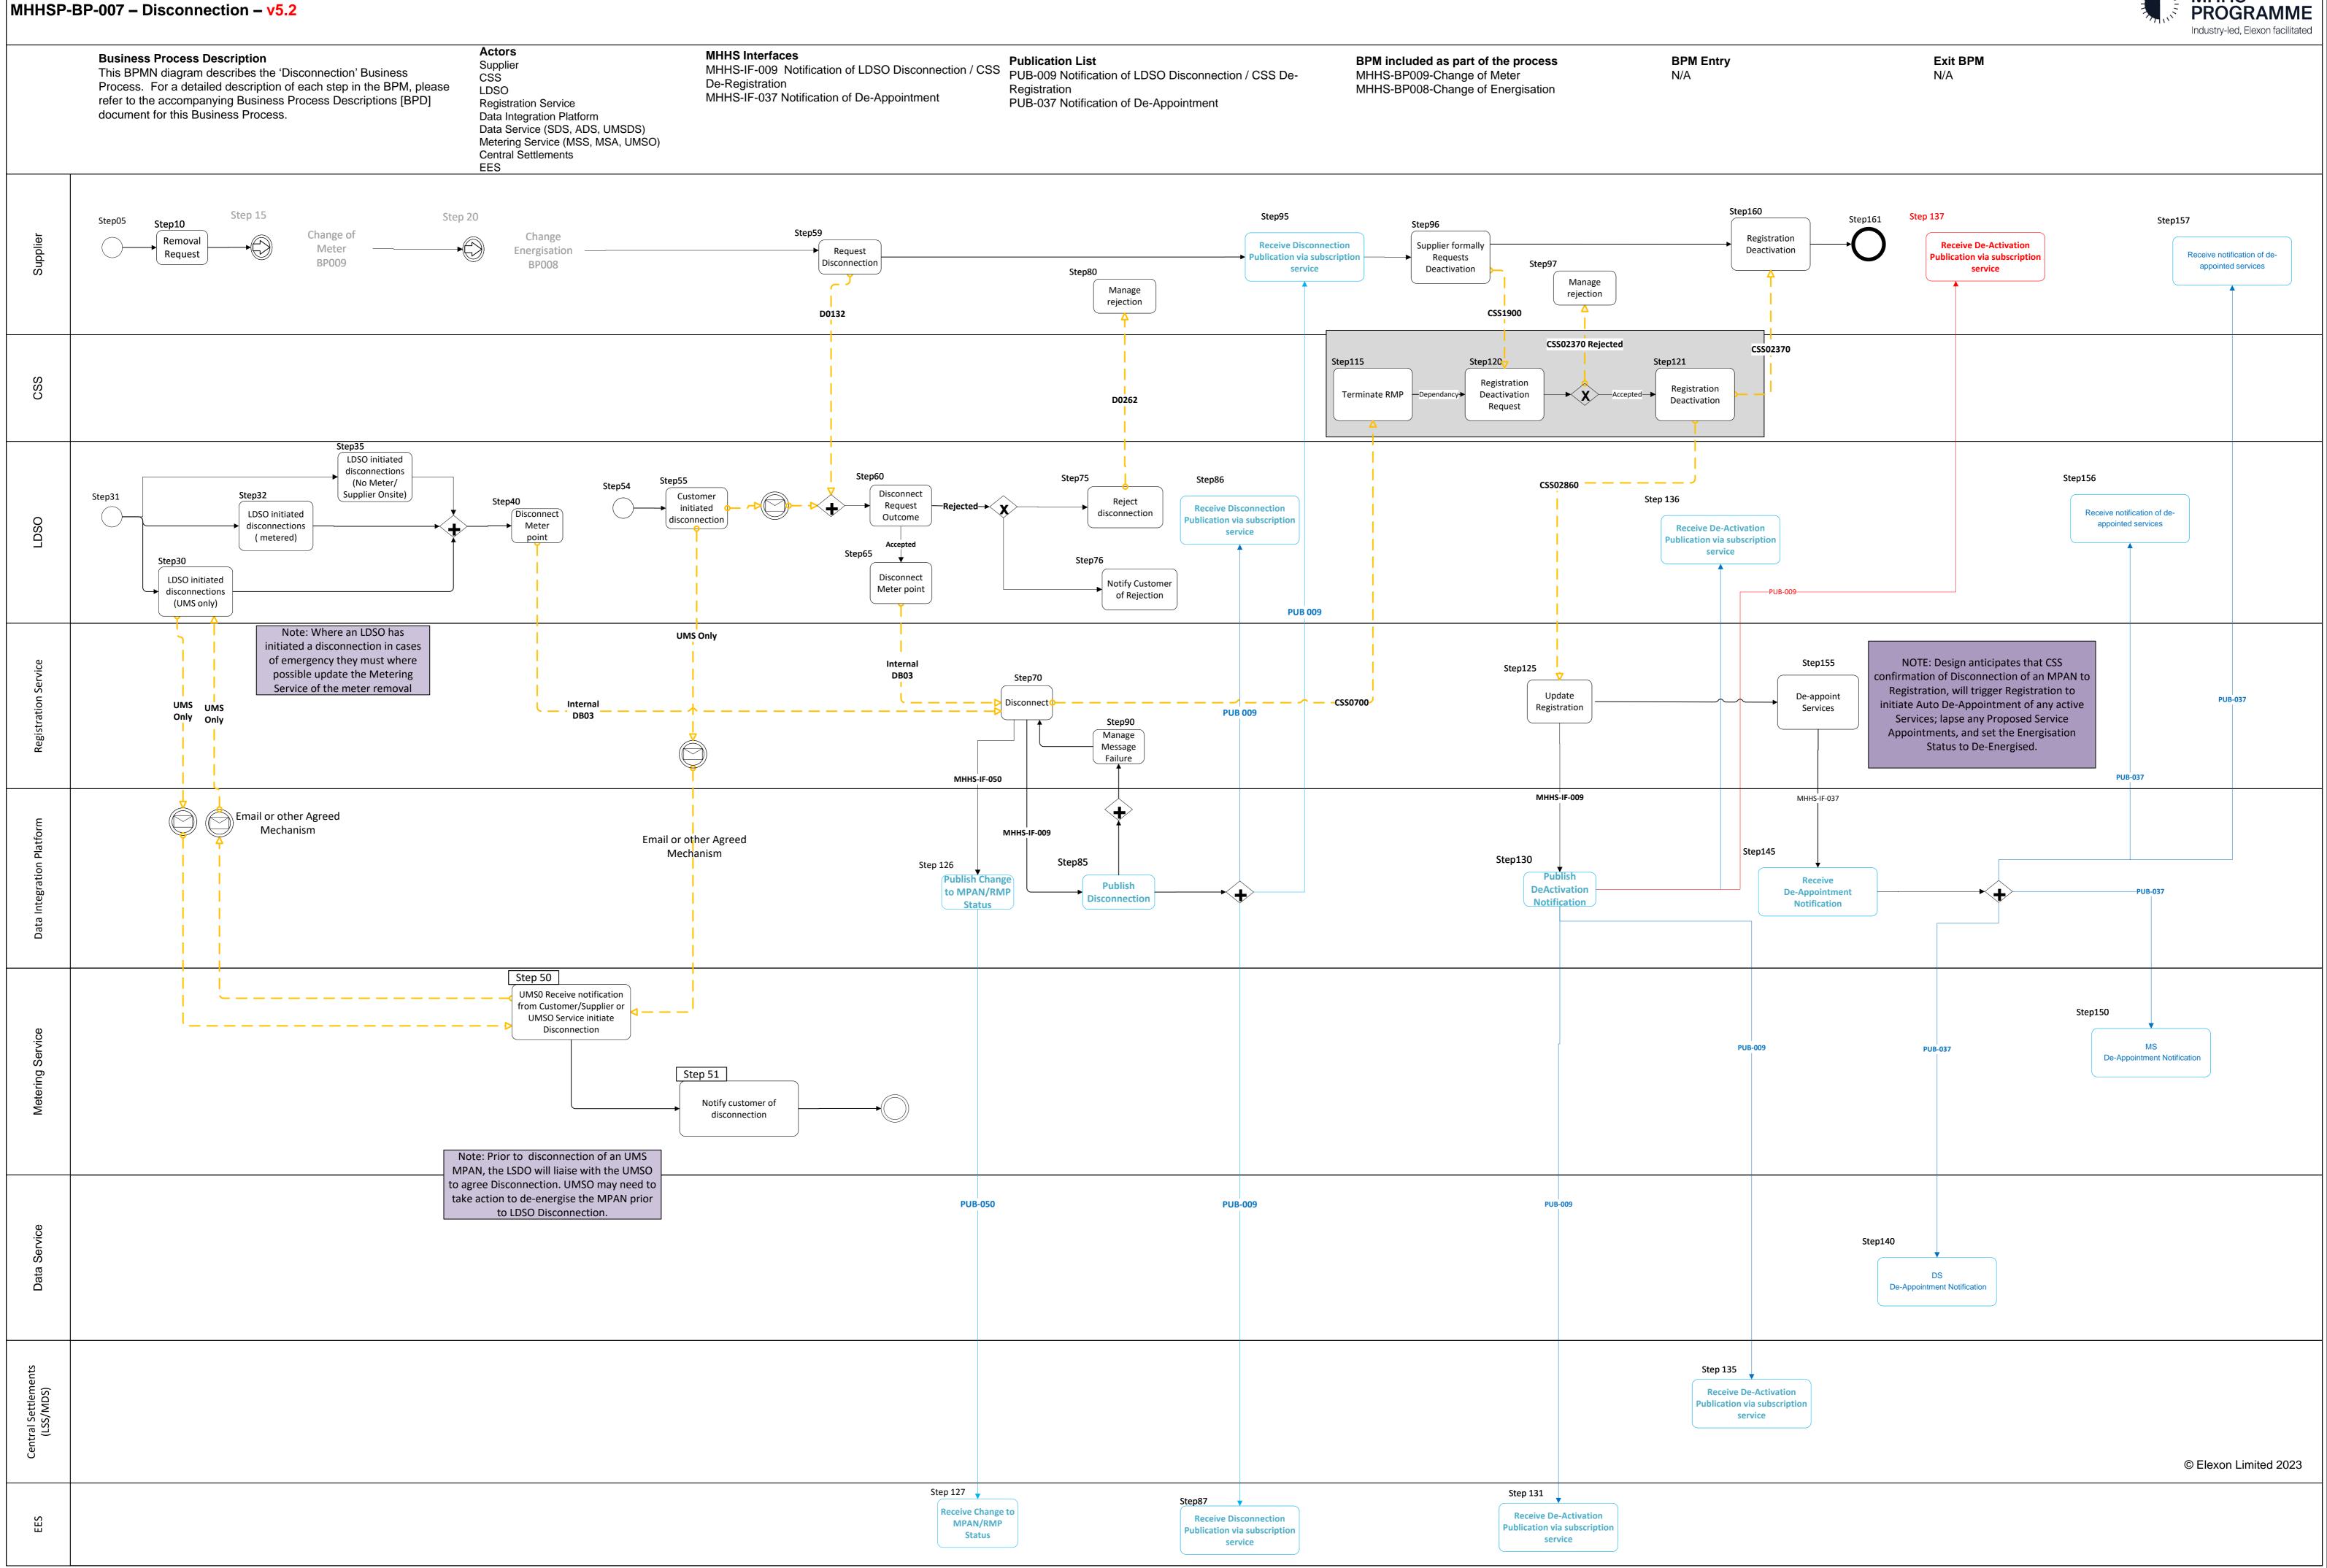

| Item            | Description                                              |  |
|-----------------|----------------------------------------------------------|--|
|                 | Process                                                  |  |
| Step 00<br>Text | Task                                                     |  |
| ×               | Decision gateway                                         |  |
| <b>(</b>        | Initiate multiple steps                                  |  |
| +               | Collapsed sub-process                                    |  |
|                 | Message                                                  |  |
|                 | Start BPM                                                |  |
|                 | End BPM                                                  |  |
| <b>→</b>        | Sequence flow – Black = Process Step / Blue = DIP Output |  |
| 0⊅              | • • Message flow - Orange = $3^{rd}$ Party / Red = TBD   |  |